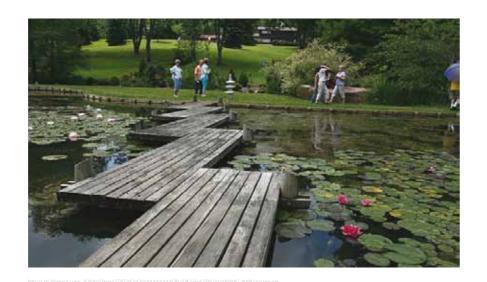

#### The correct flow of life energy - zigzag bridge

| -      |        |         |   | - |
|--------|--------|---------|---|---|
|        |        |         |   |   |
| 1      |        |         | 1 |   |
| .0     |        |         |   |   |
| 1      |        |         | - |   |
| -      |        |         |   |   |
|        |        | -       |   | - |
|        | 75     | -       |   |   |
|        |        | -       |   |   |
| -      | 2.1800 | Sec.    | - |   |
| Finit. | 100    | ter and |   |   |
|        | 100    |         |   |   |
| 51     | 12     |         |   | 1 |
|        |        | 1       | - |   |
|        |        |         |   |   |