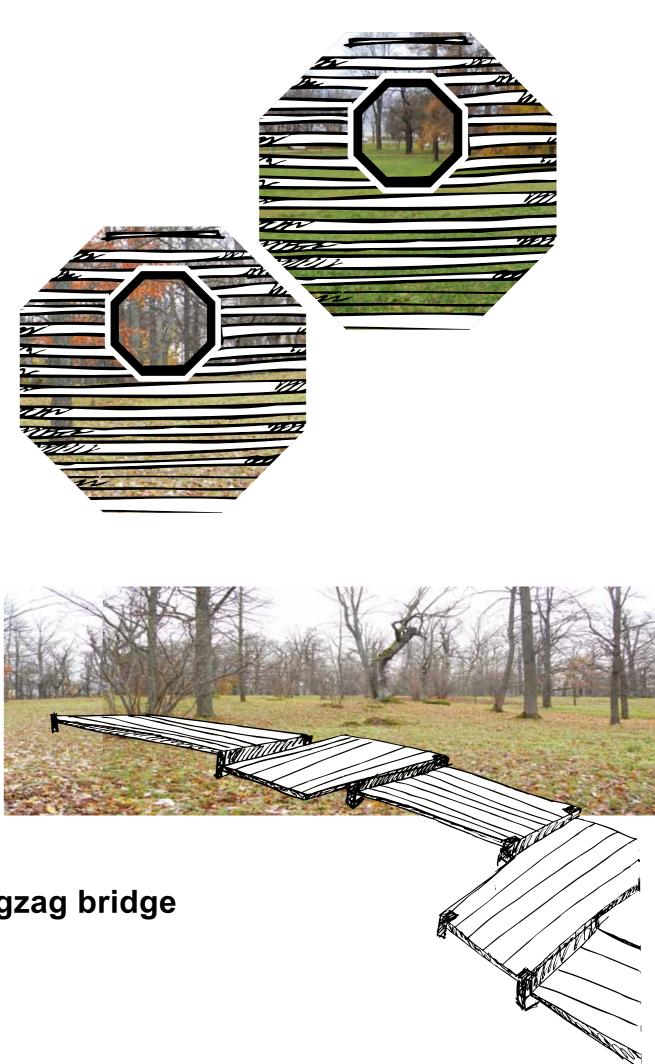

#### The correct flow of life energy - zigzag bridge

| -      |        |         |   | - |
|--------|--------|---------|---|---|
|        |        |         |   |   |
| 1      |        |         | 1 |   |
| .0     |        |         |   |   |
| 1      |        |         | - |   |
| -      |        |         |   |   |
|        |        | -       |   | - |
|        | 75     | -       |   |   |
|        |        | -       |   |   |
| -      | 2.1800 | Sec.    | - |   |
| Finit. | 100    | ter and |   |   |
|        | 100    |         |   |   |
| 51     | 12     |         |   | 1 |
|        |        | 1       | - |   |
|        |        |         |   |   |