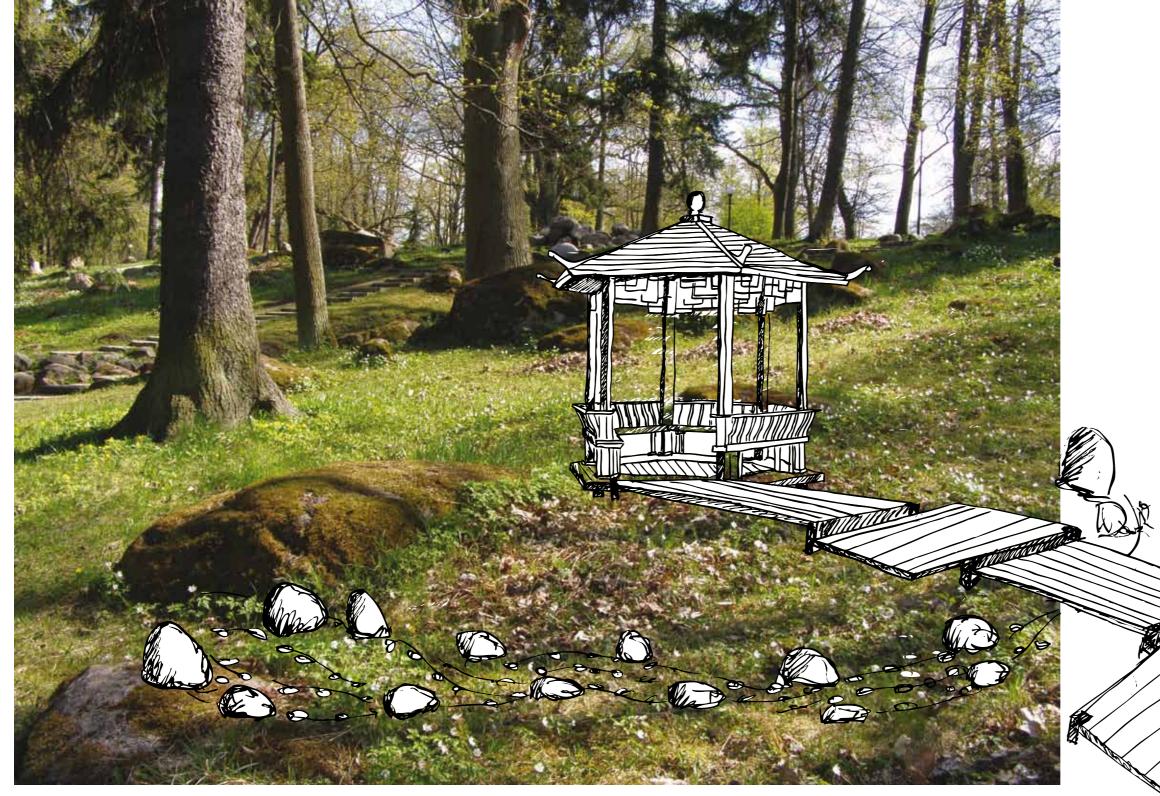

#### The correct flow of life energy - zigzag bridge

| -      |        |         |   | - |
|--------|--------|---------|---|---|
|        |        |         |   |   |
| 1      |        |         | 1 |   |
| .0     |        |         |   |   |
| 1      |        |         | - |   |
| -      |        |         |   |   |
|        |        | -       |   | - |
|        | 75     | -       |   |   |
|        |        | -       |   |   |
| -      | 2.1800 | Sec.    | - |   |
| Finit. | 100    | ter and |   |   |
|        | 100    |         |   |   |
| 51     | 12     |         |   | 1 |
|        |        | 1       | - |   |
|        |        |         |   |   |

#### Seclusion – pavilion

### ...recreation, meditation, tea ceremony, observing surroundings

#### Sand river - existing stones, part for imagine

...tea ceremony

Chinese New Year in Kadriorg park

**Rebecca Kontus** Viktoria Ivanova

Tallinn 2011