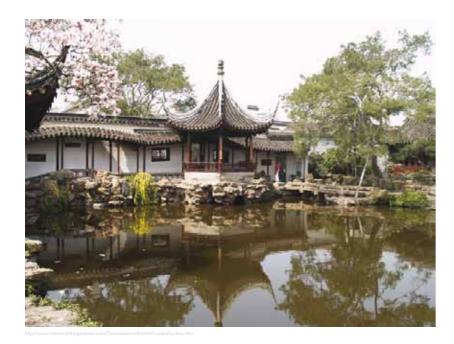

#### ....cut and replant trees

Nature and Symbolism are both important themes of Chinese garden design...

garden-existing trees and stones elements- wall, pavilion and zigzag bridge elements are mobile and could be changed position of it location