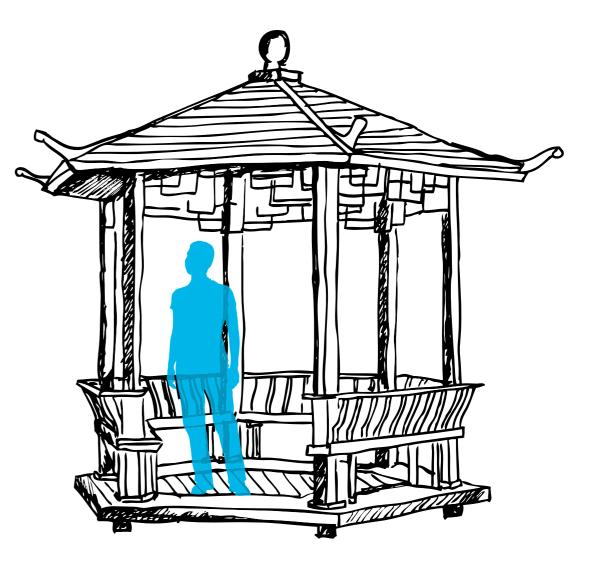

#### Seclusion – pavilion

### ...recreation, meditation, tea ceremony, observing surroundings