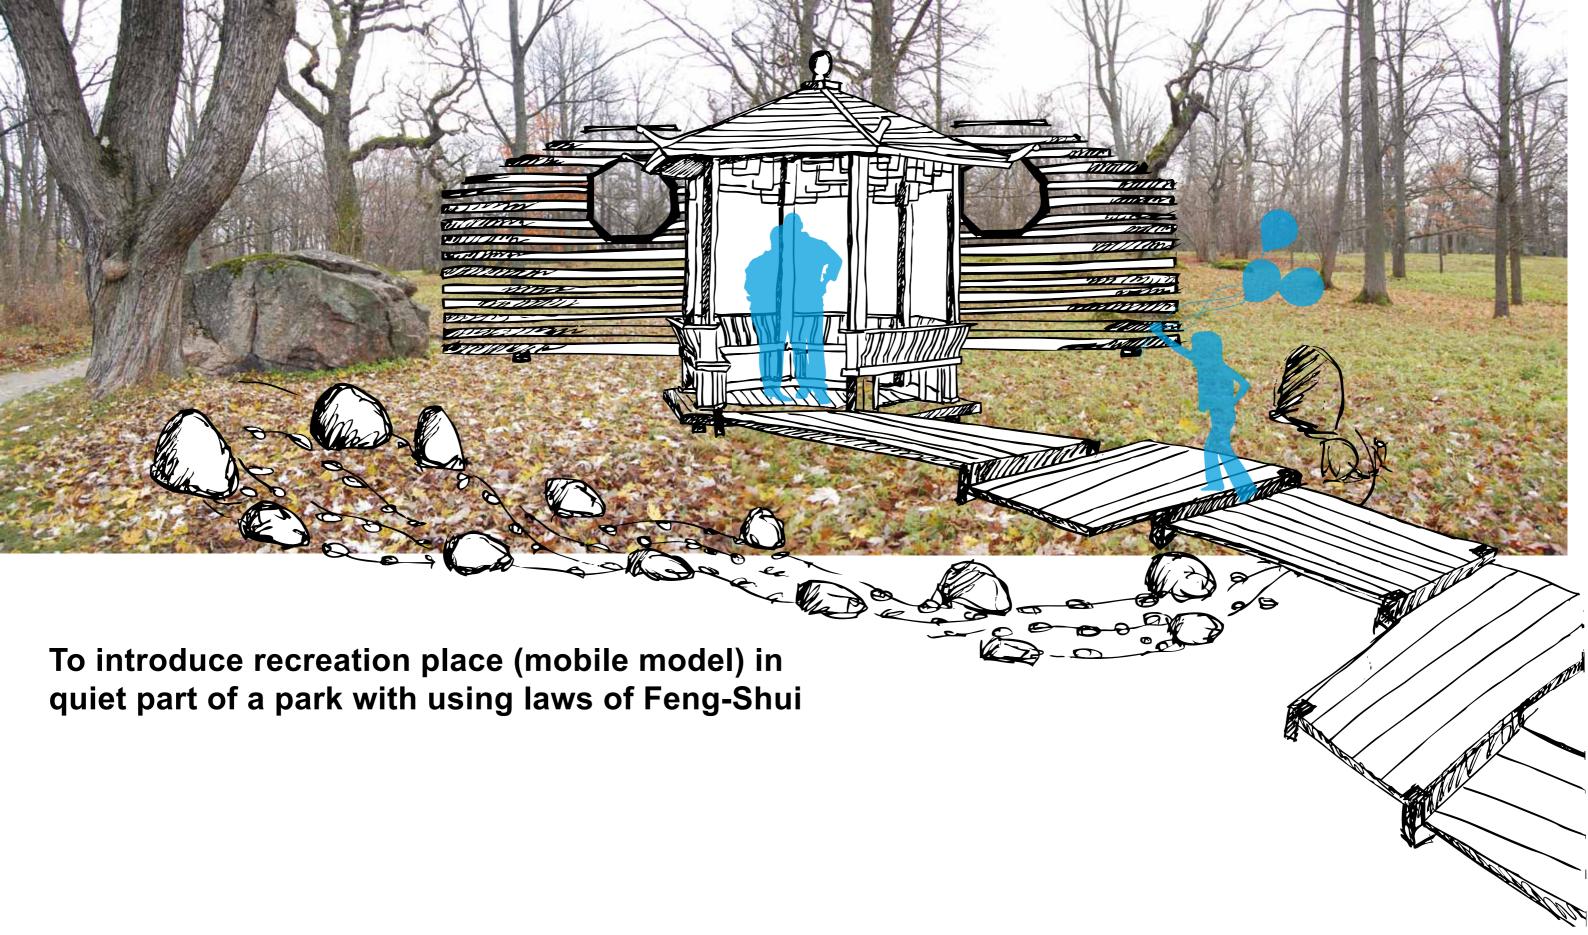

#### ....cut and replant trees

Nature and Symbolism are both important themes of Chinese garden design...

garden-existing trees and stones elements- wall, pavilion and zigzag bridge elements are mobile and could be changed position of it location

#### Wall with openings – to frame the view

#### The correct flow of life energy - zigzag bridge

| -      |        |         |   | - |
|--------|--------|---------|---|---|
|        |        |         |   |   |
| 1      |        |         | 1 |   |
| .0     |        |         |   |   |
| 1      |        |         | - |   |
| -      |        |         |   |   |
|        |        | -       |   | - |
|        | 75     | -       |   |   |
|        |        | -       |   |   |
| -      | 2.1800 | Sec.    | - |   |
| Finit. | 100    | ter and |   |   |
|        | 100    |         |   |   |
| 51     | 12     |         |   | 1 |
|        |        | 1       | - |   |
|        |        |         |   |   |

#### Seclusion – pavilion

### ...recreation, meditation, tea ceremony, observing surroundings