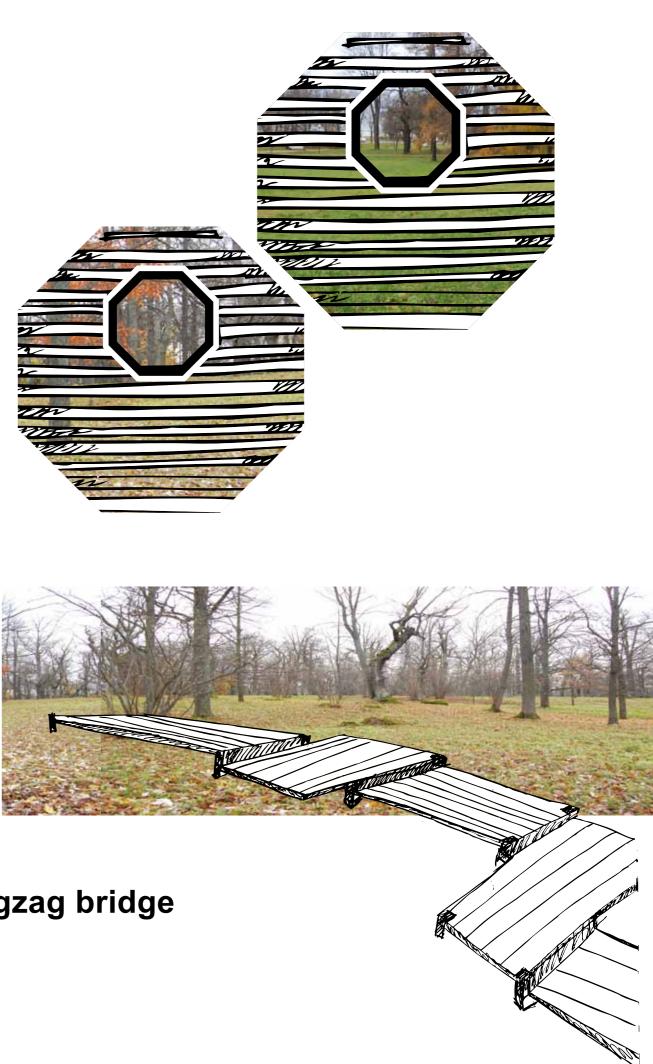

is achieved.





#### Park development guidelines to 2018

| 12. ETAPP         | 2015         |                                                |
|-------------------|--------------|------------------------------------------------|
| 12-1<br>13. ETAPP | 2015<br>2016 | Pillapalu platsi puistu uuendamine - 6,0 ha.   |
| 13-1<br>4. ETAPP  | 2016<br>2017 | Tammesalu puistu uuendamine - 8,0 ha.          |
| 14-1              | 2017         | Limneamere astangu puistu uuendamine - 3,8 ha. |

#### ....cut and replant trees





Nature and Symbolism are both important themes of Chinese garden design...







garden-existing trees and stones elements- wall, pavilion and zigzag bridge elements are mobile and could be changed position of it location





#### Wall with openings – to frame the view







#### The correct flow of life energy - zigzag bridge

| -      |        |         |   | - |
|--------|--------|---------|---|---|
|        |        |         |   |   |
| 1      |        |         | 1 |   |
| .0     |        |         |   |   |
| 1      |        |         | - |   |
| -      |        |         |   |   |
|        |        | -       |   | - |
|        | 75     | -       |   |   |
|        |        | -       |   |   |
| -      | 2.1800 | Sec.    | - |   |
| Finit. | 100    | ter and |   |   |
|        | 100    |         |   |   |
| 51     | 12     |         |   | 1 |
|        |        | 1       | - |   |
|        |        |         |   |   |

#### Seclusion – pavilion





### ...recreation, meditation, tea ceremony, observing surroundings

#### Sand river - existing ston