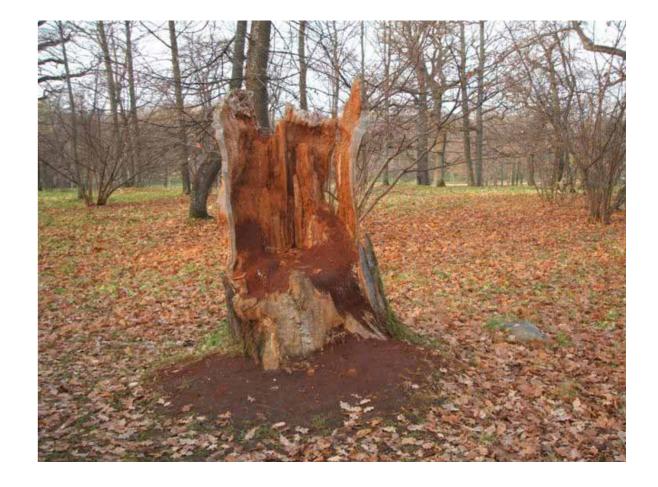

#### ....cut and replant trees

Nature and Symbolism are both important themes of Chinese garden design...

garden-existing trees and stones elements- wall, pavilion and zigzag bridge elements are mobile and could be changed position of it location